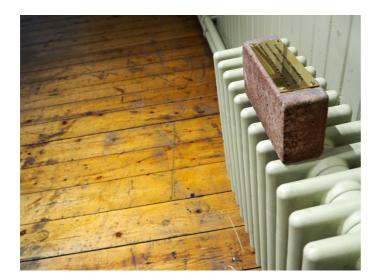

# Extracts from The Settlement 2021

Three engraved brass plaques 15.24 x 5.08 cm

*Bricks* 20 x 10 x 5 cm

Originally installed around Highbury Park, Birmingham. Resituated in the gallery on three house bricks.