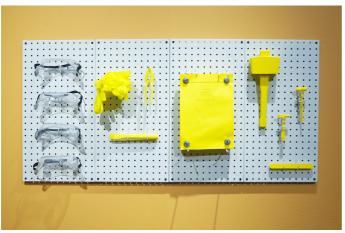

### **Viva Performance Objects** 2023

132 x 72 cm

Peg board holding performance tools:
Goggles, latex gloves, nutcracker, chisel, cushion, printed thesis, mallet, small hammer, toffee hammer, nail file.