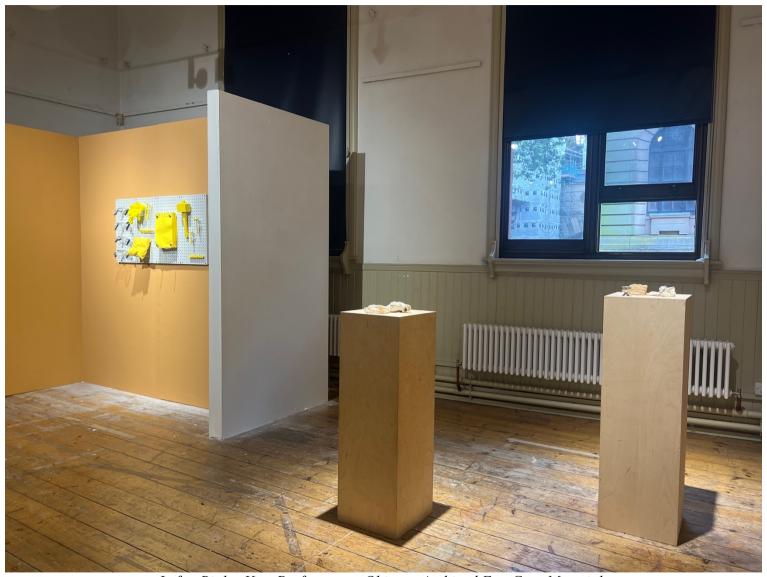

### **Viva Performance Objects** 2023

132 x 72 cm

Peg board holding performance tools:
Goggles, latex gloves, nutcracker, chisel, cushion, printed thesis, mallet, small hammer, toffee hammer, nail file.

### Archived Egg Care Materials 2019 – 2023

Metal egg cup, clay pinch pot, disposable face mask, bandage, hag stone, plastic container of sand.

Supporting Display Structure for Egg Carrying Researcher 2023

Clockwise from top: Mending My Egg in the Desert, A Tiny Piece of Egg Shell (Video), Egg Workshop Experiments

Left – Right: Viva Performance Objects, Archived Egg Care Materials

Clockwise from top: Viva Performance Objects, Carolee's Boulder, Extracts from The Settlement