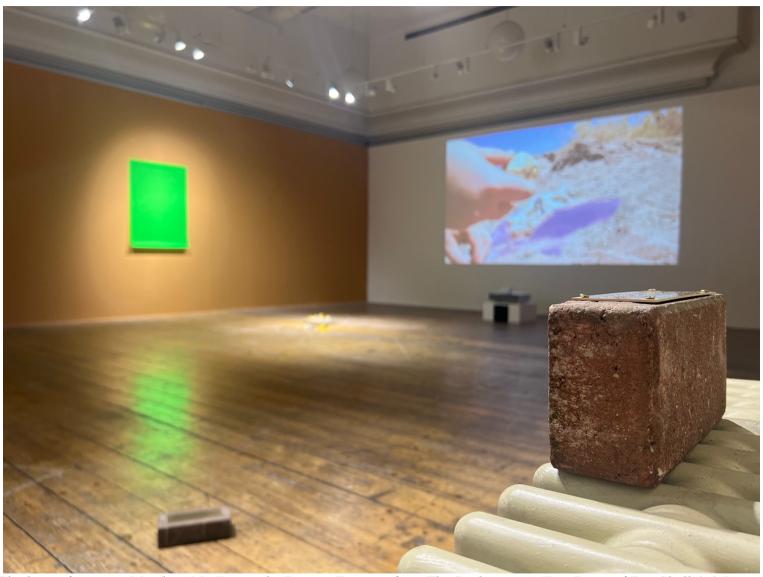

# Mending the Egg in the Desert 2022

Projection 21:08 minutes

Performance documentation from the Atacama Desert.

Film 05:29 minutes

Collaged text, citations, and photographs.

# Extracts from The Settlement 2021

Three engraved brass plaques 15.24 x 5.08 cm

*Bricks* 20 x 10 x 5 cm

Originally installed around Highbury Park, Birmingham. Resituated in the gallery on three house bricks.

Clockwise from top: Mending My Egg in the Desert, A Tiny Piece of Egg Shell (Video), Egg Workshop Experiments

Left – Right: Viva Performance Objects, Archived Egg Care Materials

Clockwise from top: Viva Performance Objects, Carolee's Boulder, Extracts from The Settlement

A Tiny Piece of Egg Shell (Video)

Mending My Egg in the Desert (Projection)