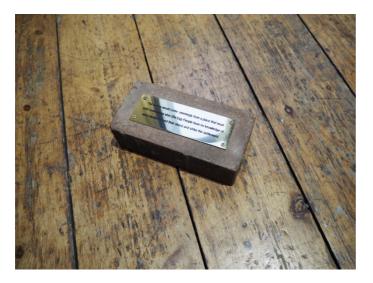

# Extracts from The Settlement 2021

Three engraved brass plaques 15.24 x 5.08 cm

*Bricks* 20 x 10 x 5 cm

Originally installed around Highbury Park, Birmingham. Resituated in the gallery on three house bricks.