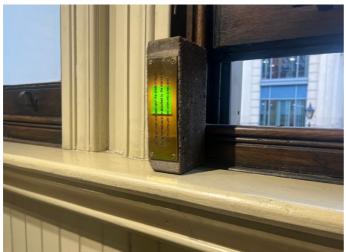

# Extracts from The Settlement 2021

Three engraved brass plaques 15.24 x 5.08 cm

*Bricks* 20 x 10 x 5 cm

Originally installed around Highbury Park, Birmingham. Resituated in the gallery on three house bricks.