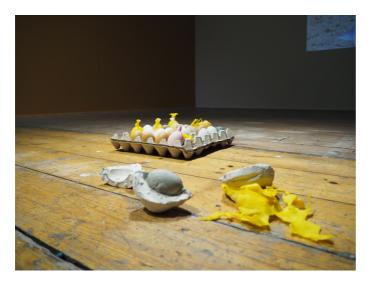

#### Egg Workshop Experiments 2022

Material experiments including wax, silicone, plaster, concrete, latex and 3D printing.