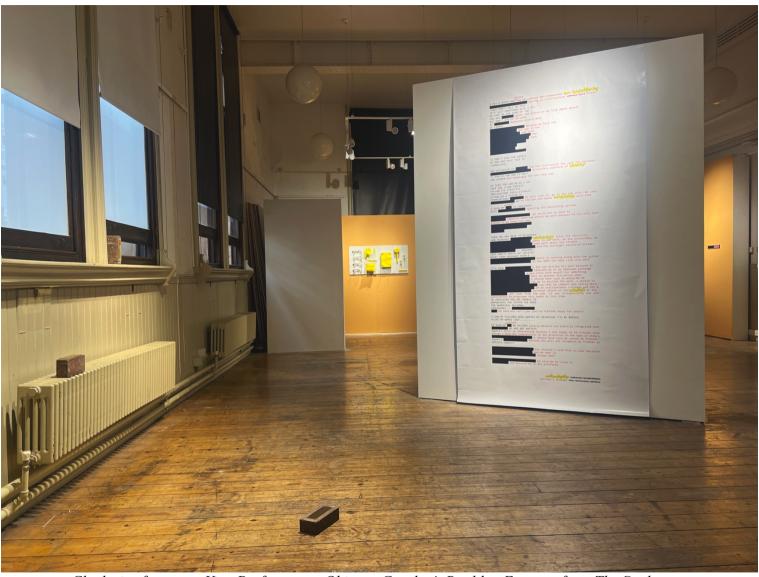

## Carolee's Boulder 2021

Text installation 160 x 305 cm

# Extracts from The Settlement 2021

Three engraved brass plaques 15.24 x 5.08 cm

*Bricks* 20 x 10 x 5 cm

Originally installed around Highbury Park, Birmingham. Resituated in the gallery on three house bricks.

Clockwise from top: Mending My Egg in the Desert, A Tiny Piece of Egg Shell (Video), Egg Workshop Experiments

Left – Right: Viva Performance Objects, Archived Egg Care Materials

Clockwise from top: Viva Performance Objects, Carolee's Boulder, Extracts from The Settlement