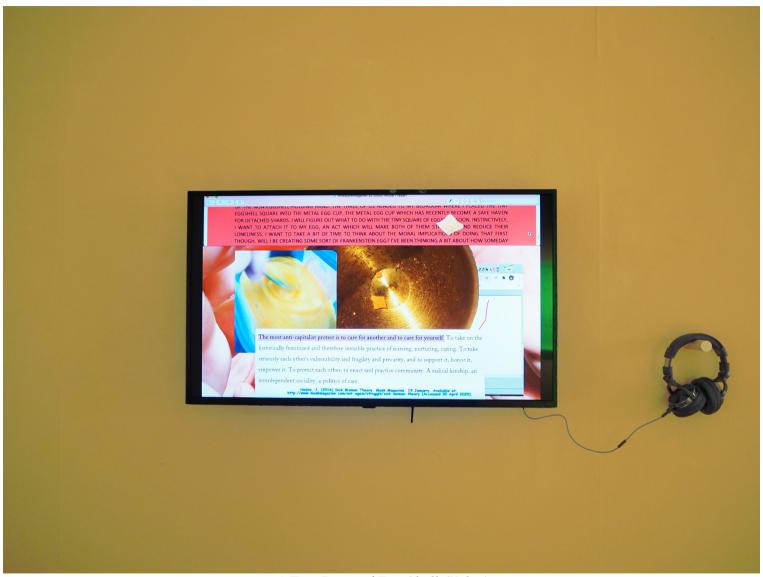

## A Tiny Piece of Egg Shell 2020

Poster 84.1 x 118.9 cm

A Tiny Piece of Egg Shell (Video)

Mending My Egg in the Desert (Projection)